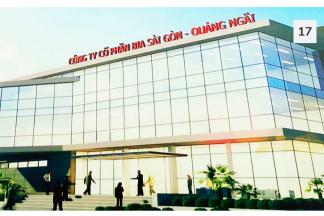

# 17. Saigon - Quang Ngai Beer Factory

Investor: Sabeco Saigon

Main contractor: Uy Nam Construction Investment JSC(Unicons)
Products provided: Technical steel doors & Steel Fire-Rated Doors
Project scale: 7.500m<sup>2</sup>

Year of completed: 2009