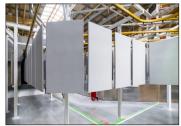

# ACOUSTIC PARTITION WALLS

Shopping malls

Schools

Hospitals

Hotels Factories

High-rise buildings

PLASTERBOARD

Total wall thickness | 106 ~ 200mm Width of horizontal keel U76 | 76mm Width of vertical keel C75 | 75mm Plasterboard thickness | 12~14mm Glass thickness | 50mm Weight | 22~28kg/m² Glass wool | 24kg/m³, thickness 50mm

#### • DIVERSE STRUCTURE

Many structural options to suit each clients' need.

#### • MOISTURE RESISTANT

2 sides are moisture resistance, suitable for areas with high humidity.

#### • BEARING CAPACITY

Walls with high impact resistance and are suitable to hang heavy objects.

#### • FRIENDLY ENVIRONMENT

Mobile, easy to install and dismantle.

Double-layer wall surface system

Double-Stud Wall Framing