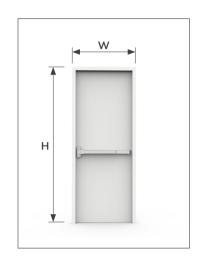

# **Double Doors**

www.dungtiendoors.com

26 27

I DSPL I

| W (mm) | 700 ~ 1200  |  |  |
|--------|-------------|--|--|
| H (mm) | 1000 ~ 2400 |  |  |

I DDLL I

| W (mm) | 1200 ~ 3000 |
|--------|-------------|
| H (mm) | 1000 ~ 3000 |