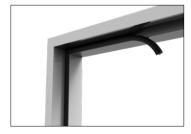

#### • FRAME SEAL

Neoprene material, ensure the ability to prevent smoke while opening and closing.

#### • SAFETY GLASSES

Fireproof up to 120 minutes, withstand thermal shock, no deformation or cracking.

Gasket rubber

Fireproof glass