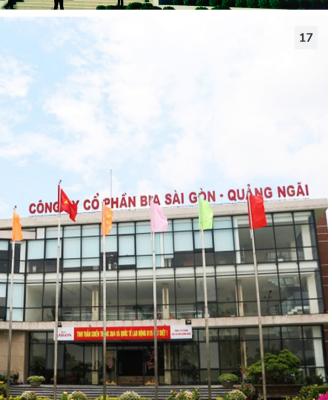

# 17. Saigon - Quang Ngai Beer Factory

Investor: Sabeco Saigon

Main contractor: Uy Nam Construction Investment JSC(Unicons)
Products provided: Technical steel doors & Steel Fire-Rated Doors
Project scale: 7.500m<sup>2</sup>

Year of completed: 2009