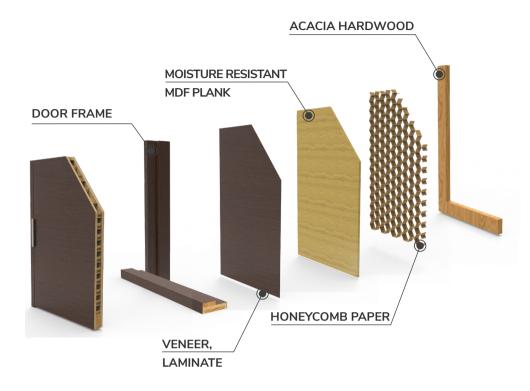

# **COMMERCIAL WOOD DOORS**

With even increasing fire and explosion circumstances the required door products need to constantly upgraded. Industrial wood doors have gradually replaced the natural wooden doors with fire resistance. High quality smoke prevention methods thanks to fireproof joint and better durable products that are environmentally friendly are bringing more safety to homes.

Hospitals

Hotels

Offices

Apartments

Width of door frame | 110mm Thickness of leaf door | 40mm Finished surface | Veneer, laminate

Leaf door | Acacia solid wood frame, 2 sides 9mm MDF board moisture-proof

Door frame | Acacia hardwood

#### Safety lock

Moisture resistant MDF plank