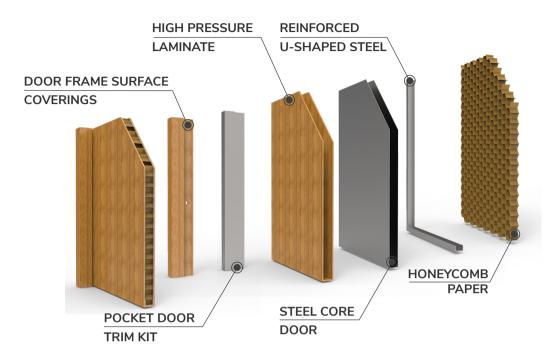

#### 3. ADVANCED MANUFACTURING TECHNOLOGY

With a modern production line, we use thick steel material combined with electrostatic coating or reinforced steel and inner core is honeycomb / rockwool.

# STEEL FIRE-RATED DOORS

To better protect lives and property when an incident occurs, most commercial centers and factories have been using steel fire-rated doors for many years. Steel Fire-rated doors are high-quality products that has been tested and certificated by the Independent Agency for quality and durability. Not only it is heat resistance, it also prevents smoke from spreading to other

#### • SAFETY GLASSES

Fireproof up to 120 minutes, withstand thermal shock, no deformation or cracking.

Gasket rubber

Fireproof glass