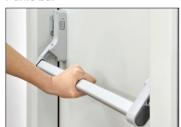

#### • LOCK THE DOOR

Made of stainless steel, safe and durable.

#### • ANTI-INTRUSION

Integrated with many types of keys to ensure safety and security.