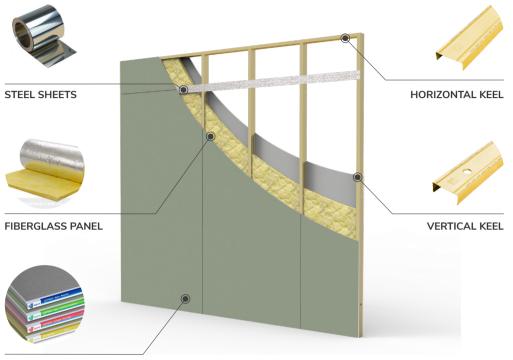

# ACOUSTIC PARTITION WALLS

Shopping malls

Schools

Hospitals

Hotels Factories

High-rise buildings

PLASTERBOARD

Total wall thickness | 106 ~ 200mm Width of horizontal keel U76 | 76mm Width of vertical keel C75 | 75mm Plasterboard thickness | 12~14mm Glass thickness | 50mm Weight | 22~28kg/m² Glass wool | 24kg/m³, thickness 50mm

### **ADVANTAGES**

#### • DIVERSE STRUCTURE

Many structural options to suit each clients' need.

#### • MOISTURE RESISTANT

2 sides are moisture resistance, suitable for areas with high humidity.

#### • BEARING CAPACITY

Walls with high impact resistance and are suitable to hang heavy objects.

#### • FRIENDLY ENVIRONMENT

Mobile, easy to install and dismantle.

Double-layer wall surface system

Double-Stud Wall Framing