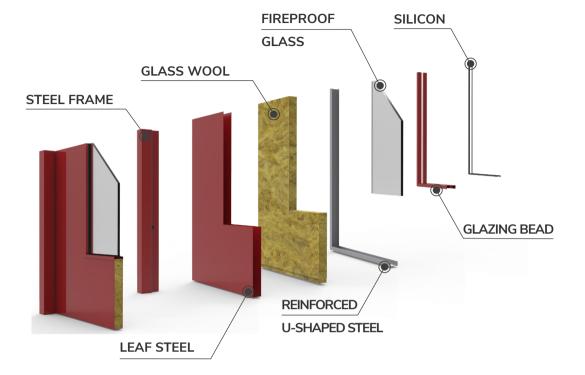

#### 3. ADVANCED MANUFACTURING TECHNOLOGY

With a modern production line, we use thick steel material combined with electrostatic coating or reinforced steel and inner core is honeycomb / rockwool.

# STEEL FIRE-RATED DOORS

To better protect lives and property when an incident occurs, most commercial centers and factories have been using steel fire-rated doors for many years. Steel Fire-rated doors are high-quality products that has been tested and certificated by the Independent Agency for quality and durability. Not only it is heat resistance, it also prevents smoke from spreading to other

#### • FLAME RETARDANT PROPERTIES

Constructed from fireproof materials ensures maximum performance.

#### • FRAME SEAL

Neoprene material, ensure the ability to prevent smoke while opening and closing.

#### • LOCK THE DOOR

Made of stainless steel, safe and durable.

#### • SAFETY GLASSES

Fireproof up to 120 minutes, withstand thermal shock, no deformation or cracking.

Gasket rubber

Fireproof glass