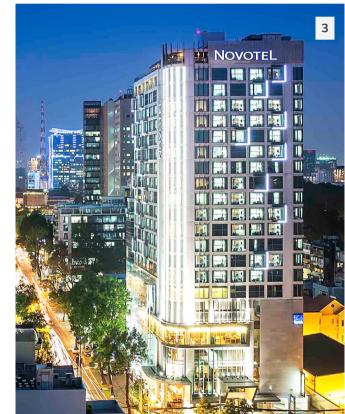

# 3. Novotel Saigon Hotel

Investor: Que Huong Liberty JSC

Main contractor: Cotec Construction JSC (Coteccons)

Products provided: Fireproof steel doors Project scale: 3 basements, 18 floors

Year of completed: 2012