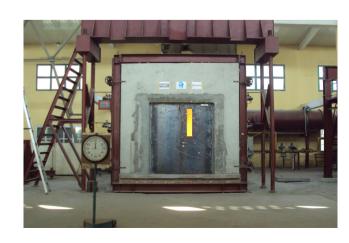

#### **PRODUCT TESTING**

Since 1980, fireproof steel doors of **Dung Tien Doors** are proud to receive certificate of fireproof steel door standards from Vietnam Institution for Building Science and Technology. The test was done with the highest temperature reaching 1161 degrees C, test burning time was 120 minutes under strictly supervision. **Dung Tien Doors** remained secure with no evidences of critical damage after 2 days.