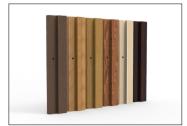

# **WOOD GRAIN STEEL DOORS**

Through recent advancements in research and development wood grain doors are born to gradually replace exhausting natural wood source. Manufactured on a modern line with wood grain lines printed with the same definition and natural colors as the real wood, meeting rigorous standards for durability and explosion-proof ability brings safety and high quality aesthetics to the house.

Shopping malls

Schools

Hospitals

Offices

Hotels

Apartments

Thickness of frame steel | 1.2 ~ 1.4mm
Thickness of leaf steel | 0.8 ~ 1.4mm
Width of door frame | 110mm
Thickness of leaf door | 45mm
Coating finishing | Veneer, laminate