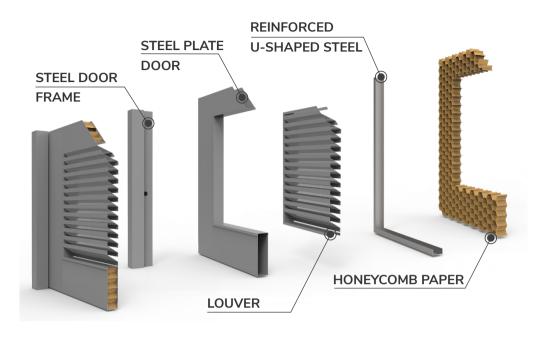

#### 3. ADVANCED MANUFACTURING TECHNOLOGY

With a modern production line, we use thick steel material combined with electrostatic coating or reinforced steel and inner core is honeycomb / rockwool.

# STEEL FIRE-RATED DOORS

To better protect lives and property when an incident occurs, most commercial centers and factories have been using steel fire-rated doors for many years. Steel Fire-rated doors are high-quality products that has been tested and certificated by the Independent Agency for quality and durability. Not only it is heat resistance, it also prevents smoke from spreading to other