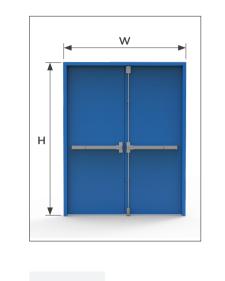

# ACOUSTIC PARTITION WALLS

Shopping malls

Schools

Hospitals

Hotels Factories

High-rise buildings

PLASTERBOARD

Total wall thickness | 106 ~ 200mm Width of horizontal keel U76 | 76mm Width of vertical keel C75 | 75mm Plasterboard thickness | 12~14mm Glass thickness | 50mm Weight | 22~28kg/m² Glass wool | 24kg/m³, thickness 50mm