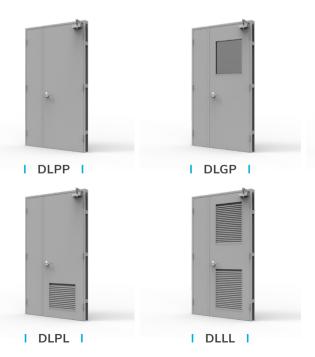

# STEEL FIRE-RATED DOORS

To better protect lives and property when an incident occurs, most commercial centers and factories have been using steel fire-rated doors for many years. Steel Fire-rated doors are high-quality products that has been tested and certificated by the Independent Agency for quality and durability. Not only it is heat resistance, it also prevents smoke from spreading to other

malls

Schools

Cinemas

Hotels Factories

Thickness of frame steel | 1.2 ~ 1.4mm Thickness of leaf steel | 0.8 ~ 1.4mm Thickness of door frame | 110mm Thickness of leaf door | 45mm Finishing | Electrostatic coating, epoxy paint

Thickness of fireproof glass | 8 ~ 12mm