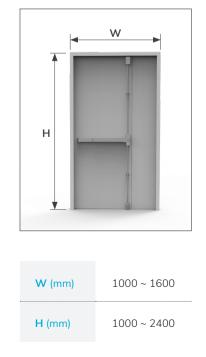

# **Single Doors**

# **Double Doors**

www.dungtiendoors.com

26 27

I DSPL I

| W (mm) | 700 ~ 1200  |  |  |
|--------|-------------|--|--|
| H (mm) | 1000 ~ 2400 |  |  |

I DDLL I

| W (mm) | 1200 ~ 3000 |
|--------|-------------|
| H (mm) | 1000 ~ 3000 |