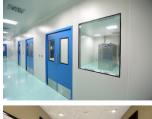

# FIREPROOF & **SOUNDPROOF DOORS**

Shopping malls

Recording studio

Television centers

Thickness of frame steel | 1.2 ~ 1.4mm Thickness of leaf steel | 0.8 ~ 1.4mm Thickness of door frame | 110mm Thickness of leaf door | 45mm Finishing | Veneer, laminate