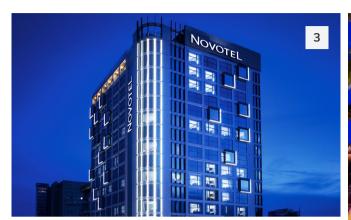

# 3. Novotel Saigon Hotel

Investor: Que Huong Liberty JSC

Main contractor: Cotec Construction JSC (Coteccons)

Products provided: Fireproof steel doors Project scale: 3 basements, 18 floors

Year of completed: 2012