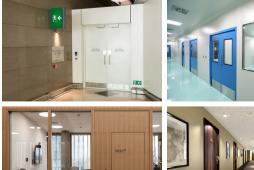

# STEEL FIRE-RATED DOORS

To better protect lives and property when an incident occurs, most commercial centers and factories have been using steel fire-rated doors for many years. Steel Fire-rated doors are high-quality products that has been tested and certificated by the Independent Agency for quality and durability. Not only it is heat resistance, it also prevents smoke from spreading to other

# **TECHNICAL STEEL DOORS**

With the strong steps of manufacturing construction materials, technical steel doors are one of the most popular and widely used products in basement doors, technical room doors in apartments,... Playing an important role in fire protection system, technical steel doors always ensure the strengthening with smooth, long-lasting operation system and bring safety to users.