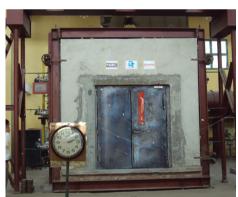

#### **PRODUCT TESTING**

Since 1980, fireproof steel doors of **Dung Tien Doors** are proud to receive certificate of fireproof steel door standards from Vietnam Institution for Building Science and Technology. The test was done with the highest temperature reaching 1161 degrees C, test burning time was 120 minutes under strictly supervision. **Dung Tien Doors** remained secure with no evidences of critical damage after 2 days.