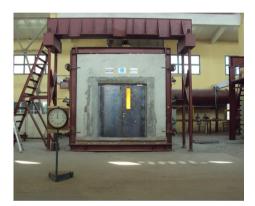

#### **PRODUCT TESTING**

Since 1980, fireproof steel doors of **Dung Tien Doors** are proud to receive certificate of fireproof steel door standards from Vietnam Institution for Building Science and Technology. The test was done with the highest temperature reaching 1161 degrees C, test burning time was 120 minutes under strictly supervision. **Dung Tien Doors** remained secure with no evidences of critical damage after 2 days.