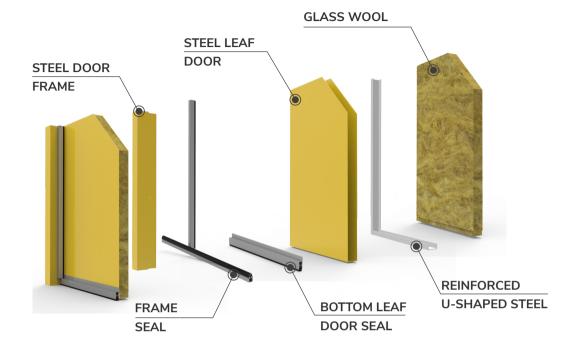

# STEEL FIRE-RATED DOORS

To better protect lives and property when an incident occurs, most commercial centers and factories have been using steel fire-rated doors for many years. Steel Fire-rated doors are high-quality products that has been tested and certificated by the Independent Agency for quality and durability. Not only it is heat resistance, it also prevents smoke from spreading to other

malls

Schools

Cinemas

Hotels Factories

Thickness of frame steel | 1.2 ~ 1.4mm Thickness of leaf steel | 0.8 ~ 1.4mm Thickness of door frame | 110mm Thickness of leaf door | 45mm Finishing | Electrostatic coating, epoxy paint

Thickness of fireproof glass | 8 ~ 12mm

### **ADVANTAGES**

#### • FLAME RETARDANT PROPERTIES

Constructed from fireproof materials ensures maximum performance.

#### • FRAME SEAL

Neoprene material, ensure the ability to prevent smoke while opening and closing.

#### • LOCK THE DOOR

Made of stainless steel, safe and durable.

#### • SAFETY GLASSES

Fireproof up to 120 minutes, withstand thermal shock, no deformation or cracking.

Gasket rubber

Fireproof glass