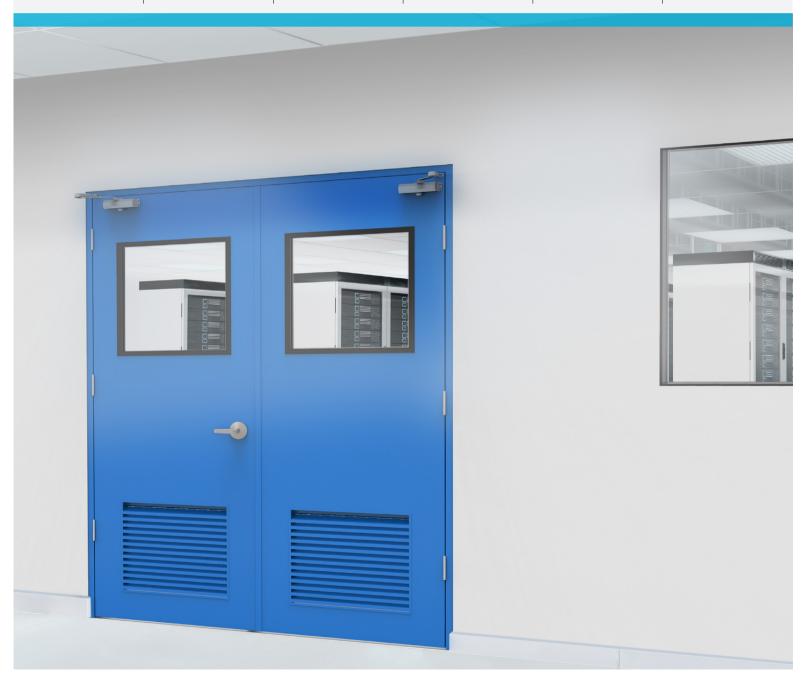

# STEEL FIRE-RATED DOORS

To better protect lives and property when an incident occurs, most commercial centers and factories have been using steel fire-rated doors for many years. Steel Fire-rated doors are high-quality products that has been tested and certificated by the Independent Agency for quality and durability. Not only it is heat resistance, it also prevents smoke from spreading to other

malls

Schools

Cinemas

Hotels Factories

Thickness of frame steel | 1.2 ~ 1.4mm Thickness of leaf steel | 0.8 ~ 1.4mm Thickness of door frame | 110mm Thickness of leaf door | 45mm Finishing | Electrostatic coating, epoxy paint

Thickness of fireproof glass | 8 ~ 12mm