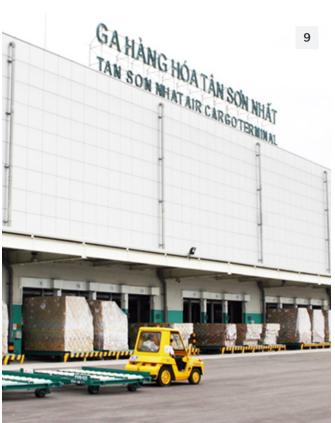

# 9. Tan Son Nhat Airport Cargo Terminal

Investor: Saigon Cargo Service Corporation Main contractor: Cotec Construction JSC (Coteccons) Products provided: Fireproof steel doors

Project scale: 80.000m<sup>2</sup> Year of completed: 2010