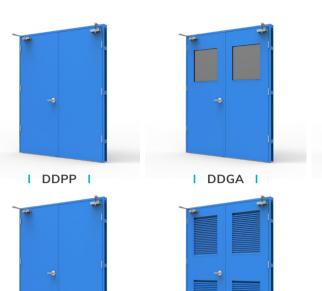

# **Double Doors**

www.dungtiendoors.com

26 27

I DSPL I

| W (mm) | 700 ~ 1200  |  |  |
|--------|-------------|--|--|
| H (mm) | 1000 ~ 2400 |  |  |

I DDLL I

| W (mm) | 1200 ~ 3000 |
|--------|-------------|
| H (mm) | 1000 ~ 3000 |

# **Unequal Double Doors**

I DSLL I

# **Colors**

I RED I

I DDPL I

| YELLOW |

I BLUE I

I TYPE 4 I

I DDGB I

TYPE 5