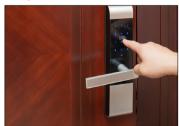

# STEEL FIRE-RATED DOORS

To better protect lives and property when an incident occurs, most commercial centers and factories have been using steel fire-rated doors for many years. Steel Fire-rated doors are high-quality products that has been tested and certificated by the Independent Agency for quality and durability. Not only it is heat resistance, it also prevents smoke from spreading to other

malls

Schools

Cinemas

Hotels Factories

Thickness of frame steel | 1.2 ~ 1.4mm Thickness of leaf steel | 0.8 ~ 1.4mm Thickness of door frame | 110mm Thickness of leaf door | 45mm Finishing | Electrostatic coating, epoxy paint