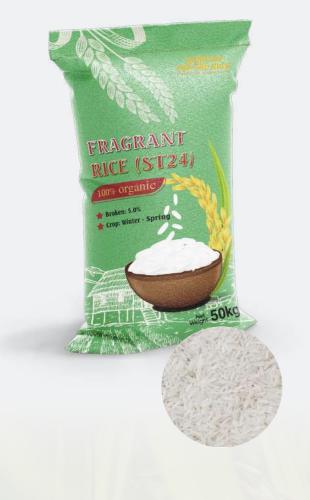

#### **VIETNAM FRAGRANT RICE 5% BROKEN (ST24)**

| Broken (max)                                                |      | 5.0% (basic 3/4) |
|-------------------------------------------------------------|------|------------------|
| Moisture (max)                                              |      | 14.5%            |
| Foreign Matter (                                            | max) | 0.1%             |
| Damaged kernels (max)                                       |      | 0.5%             |
| Yellow kernels (max)                                        |      | 0.5%             |
| Chalky Kernels (max)                                        |      | 2.0%             |
| Red And Streaked Kernels (max)                              |      | 0.5%             |
| Average Length Of Grain 7.2 r                               |      | 7.2 mm           |
| Paddy (Grains/50 Kg) (max) 4                                |      |                  |
| Milling Degree Well milled, double polished<br>and sortexed |      |                  |
| Crop Winter-Spring                                          |      |                  |