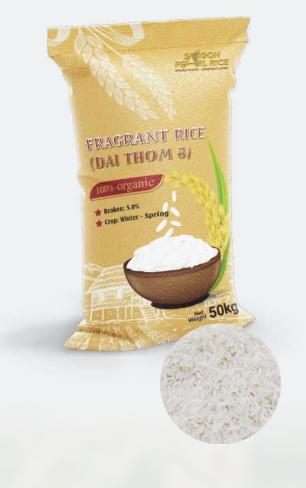

#### **VIETNAM FRAGRANT RICE 5% BROKEN (ST24)**

| Broken (max)                                                |      | 5.0% (basic 3/4) |
|-------------------------------------------------------------|------|------------------|
| Moisture (max)                                              |      | 14.5%            |
| Foreign Matter (                                            | max) | 0.1%             |
| Damaged kernels (max)                                       |      | 0.5%             |
| Yellow kernels (max)                                        |      | 0.5%             |
| Chalky Kernels (max)                                        |      | 2.0%             |
| Red And Streaked Kernels (max)                              |      | 0.5%             |
| Average Length Of Grain 7.2 r                               |      | 7.2 mm           |
| Paddy (Grains/50 Kg) (max) 4                                |      |                  |
| Milling Degree Well milled, double polished<br>and sortexed |      |                  |
| Crop Winter-Spring                                          |      |                  |

#### **VIETNAM FRAGRANT RICE 5% BROKEN (DT 8)**

| Broken (max)                   |             | 5.0% (basic 3/4)                   |
|--------------------------------|-------------|------------------------------------|
| Moisture (max)                 |             | 14.5%                              |
| Foreign Matter (ı              | max)        | 0.1%                               |
| Damaged kernels                | s (max)     | 0.5%                               |
| Yellow kernels (m              | nax)        | 0.5%                               |
| Chalky Kernels (max)           |             | 2.0%                               |
| Red And Streaked Kernels (max) |             | 0.5%                               |
| Purity (min)                   |             | 80.0%                              |
| Average Length Of Grain        |             | 6.5 mm                             |
| Paddy (Grains/50 Kg) (max) 4   |             |                                    |
| Milling Degree                 | Well milled | d, double polished<br>and sortexed |
| Сгор                           |             | Winter-Spring                      |