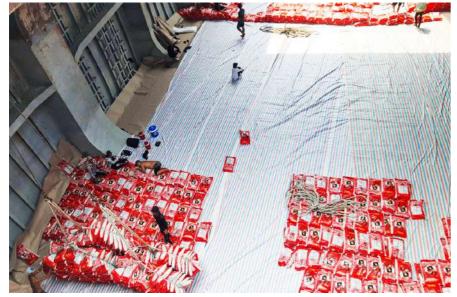

When we have an order, we will prepare the process, including husking, milling, polishing, and sorting. The finished product is stored in a Silo before proceeding to the final packaging stage.

Through the final quality inspection process, pack according to the package, transport to the container yard/bulk vessel and export to customers all over the world.

## FACTORY

Our rice mill is in Giong Rieng - Kien Giang province and is one of the most famous material areas of rice with the highest quality in Vietnam. This advantage facilitates us to procure the best kinds of paddy and cooperate with other domestic rice suppliers. We are also equipped with a modern production line from milling, polishing, and sorting to packing and are operated by experienced quality control staff to reach the highest productivity.