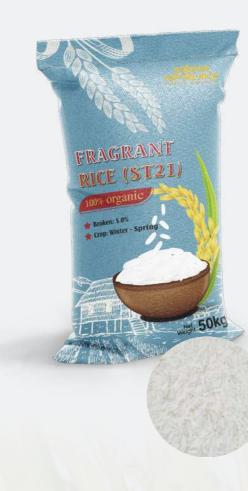

#### **VIETNAM FRAGRANT RICE 5% BROKEN (ST21)**

| Broken (max)                   |             | 5.0% (basic 3/4)                   |
|--------------------------------|-------------|------------------------------------|
| Moisture (max)                 |             | 14.5%                              |
| Foreign Matter (               | max)        | 0.1%                               |
| Damaged kernel                 | s (max)     | 0.5%                               |
| Yellow kernels (max)           |             | 0.5%                               |
| Chalky Kernels (max)           |             | 2.0%                               |
| Red And Streaked Kernels (max) |             | 0.5%                               |
| Average Length Of Grain 6.4    |             | 6.4 mm                             |
| Paddy (Grains/50 Kg) (max) 4   |             |                                    |
| Milling Degree                 | Well milled | d, double polished<br>and sortexed |
| Сгор                           |             | Winter-Spring                      |