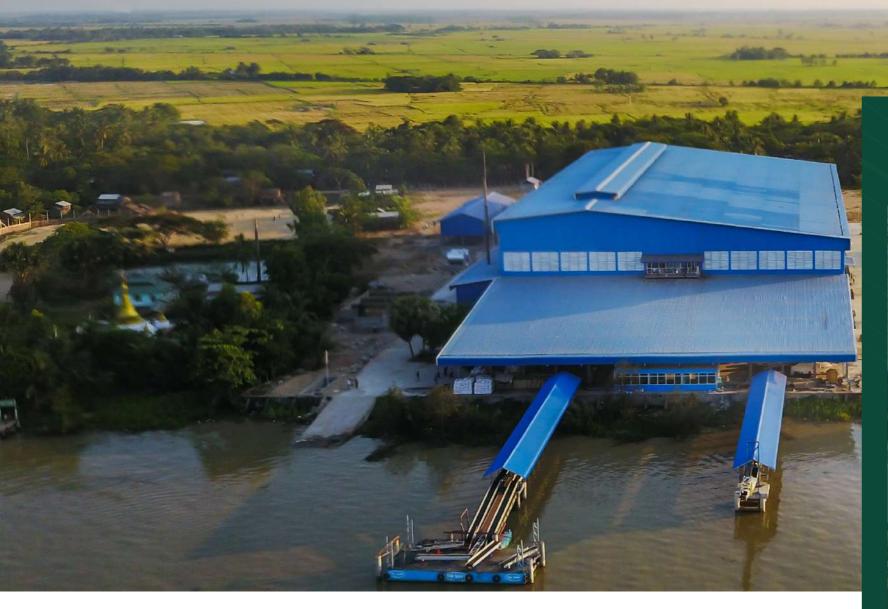

## FACTORY

Our rice mill is in Giong Rieng - Kien Giang province and is one of the most famous material areas of rice with the highest quality in Vietnam. This advantage facilitates us to procure the best kinds of paddy and cooperate with other domestic rice suppliers. We are also equipped with a modern production line from milling, polishing, and sorting to packing and are operated by experienced quality control staff to reach the highest productivity.

### **FACTORY INFRASTRUCTURE**

#### **PROCESSING PLANT**