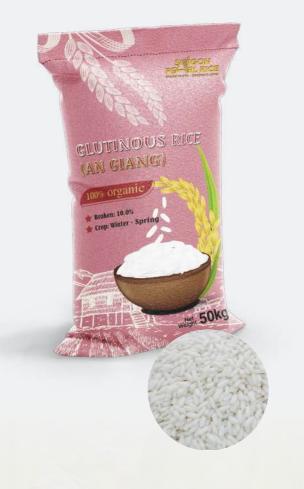

#### **VIETNAM GLUTINOUS RICE 10% BROKEN (AN GIANG)**

| Broken (max)               | 10.0% (basic 2/3)        |
|----------------------------|--------------------------|
| Moisture (max)             | 14.0%                    |
| Foreign Matter (max)       | 0.1%                     |
| Yellow + Damaged Kernel    | <b>s (max)</b> 4.0%      |
| White rice mixture (max)   | 5.0%                     |
| Purity (min)               | 95.0%                    |
| Average length of grain (r | <b>nin)</b> 5.8 mm       |
| Paddy (grains/50Kg) (max)  |                          |
| Milling degree             | Well milled and sortexed |
| Сгор                       | Winter-Spring            |