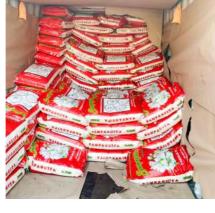

When we have an order, we will prepare the process, including husking, milling, polishing, and sorting. The finished product is stored in a Silo before proceeding to the final packaging stage.

Through the final quality inspection process, pack according to the package, transport to the container yard/bulk vessel and export to customers all over the world.

## FACTORY

Our rice mill is in Giong Rieng - Kien Giang province and is one of the most famous material areas of rice with the highest quality in Vietnam. This advantage facilitates us to procure the best kinds of paddy and cooperate with other domestic rice suppliers. We are also equipped with a modern production line from milling, polishing, and sorting to packing and are operated by experienced quality control staff to reach the highest productivity.