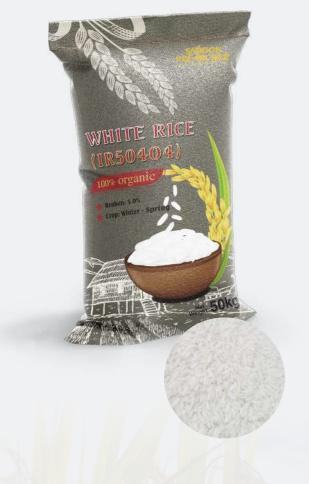

#### **VIETNAM WHITE RICE 5% BROKEN (IR50404)**

| Broken (max)                                |  | 5.0% (basic 3/4)   |
|---------------------------------------------|--|--------------------|
| Moisture (max)                              |  | 14.0%              |
| Foreign Matter (max)                        |  | 0.1%               |
| Damaged kernels (max)                       |  | 0.5%               |
| Yellow kernels (max)                        |  | 0.5%               |
| Chalky Kernels (max)                        |  | 6.0%               |
| Red And Streaked Kernels (max) 0.5          |  | 0.5%               |
| Average Length Of Grain 6.2 mm              |  |                    |
| Paddy (Grains/50 Kg) (max) 15               |  |                    |
| Milling Degree Well milled, double polished |  | d, double polished |
| Crop Winter-Spring                          |  |                    |