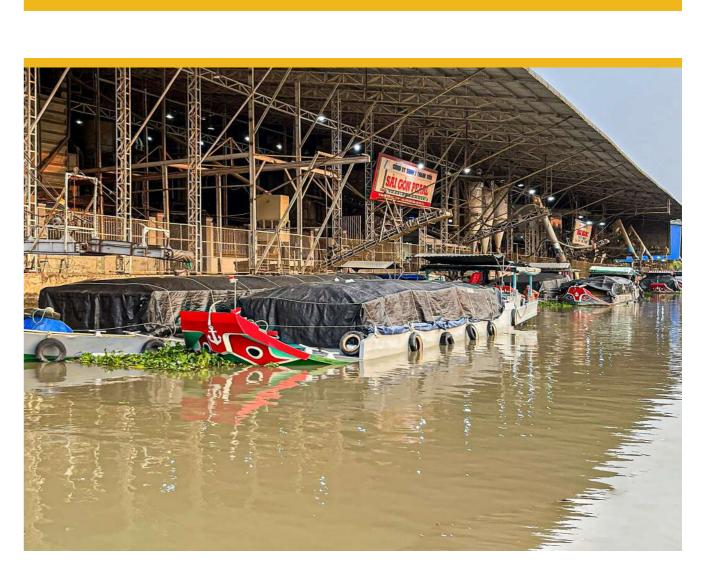

## FACTORY

Our rice mill is in Giong Rieng - Kien Giang province and is one of the most famous material areas of rice with the highest quality in Vietnam. This advantage facilitates us to procure the best kinds of paddy and cooperate with other domestic rice suppliers. We are also equipped with a modern production line from milling, polishing, and sorting to packing and are operated by experienced quality control staff to reach the highest productivity.

## SORTER SYSTEM 576 MT PER DAY ŢŶŢ ඎ 18.205,6 m<sup>2</sup>

WAREHOUSE AREA

**STORE CAPACITY** 