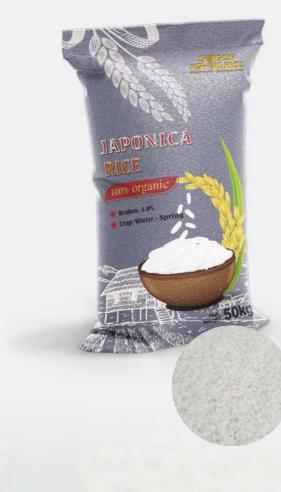

#### VIETNAM JAPONICA RICE 5% **BROKEN (SUSHI RICE)**

Broke

Moist

Foreig

Dama

Yellov

Chalk

**Red Ar** 

Averag

Paddy

Milling

Crop

| en (max)                        |             | 5.0% (basic 3/4)                   |
|---------------------------------|-------------|------------------------------------|
| ture (max)                      |             | 14.5%                              |
| ign Matter (m                   | nax)        | 0.1%                               |
| aged kernels (max)              |             | 0.5%                               |
| w kernels (max)                 |             | 0.5%                               |
| ky Kernels (max)                |             | 3.0%                               |
| nd Streaked Kernels (max)       |             | 0.5%                               |
| ge Length Of Grain (min) 4.8 mr |             | 4.8 mm                             |
| <b>y (Grains/50 Kg) (max)</b> 4 |             |                                    |
| g Degree                        | Well milled | l, double polished<br>and sortexed |
|                                 |             | Winter-Spring                      |