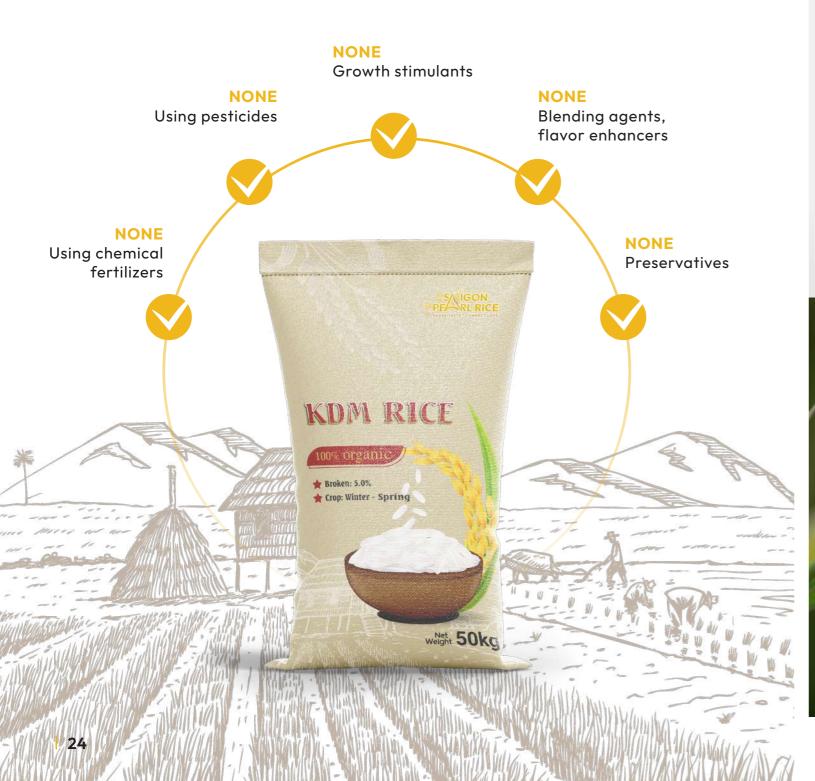

Along with the goal of growth, providing enough output for domestic and export markets, Saigon Pearl focuses on investing in clean rice processing on modern lines, ensuring natural quality without using chemicals to preserve, create odor, and whiten to affect the health of consumers.

At Saigon Pearl, we provide genuine KDM rice products that are processed through modern lines, ensuring cleanliness and whiteness and keeping the essence in each grain of rice.

Broke Moist Foreig Dama

KDM RICE