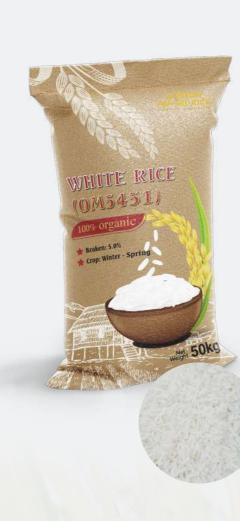

#### **VIETNAM WHITE RICE 5% BROKEN (OM5451)**

| en (max)                  |             | 5.0% (basic 3/4)                   |
|---------------------------|-------------|------------------------------------|
| ture (max)                |             | 14.5%                              |
| ign Matter (r             | nax)        | 0.1%                               |
| aged kernels (max)        |             | 0.5%                               |
| w kernels (max)           |             | 0.5%                               |
| ky Kernels (max)          |             | 3.0%                               |
| nd Streaked Kernels (max) |             | 0.5%                               |
| age Length Of Grain 6.6   |             | 6.6 mm                             |
| y (Grains/50 Kg) (max) 4  |             |                                    |
| g Degree                  | Well milled | d, double polished<br>and sortexed |
|                           |             | Winter-Spring                      |