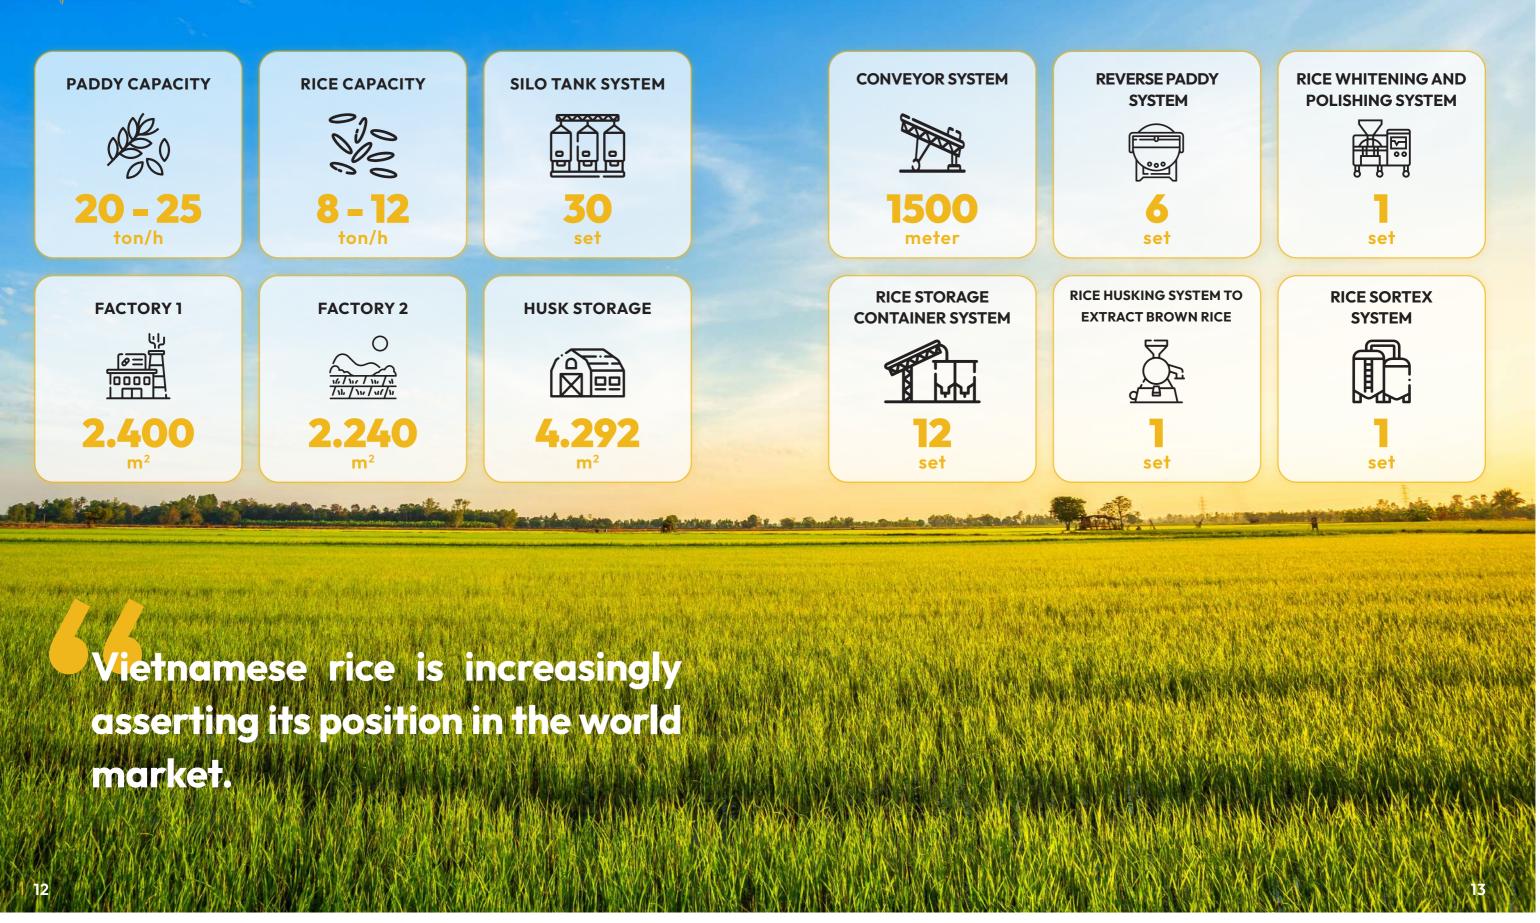

## FACTORY

Our rice mill is in Giong Rieng - Kien Giang province and is one of the most famous material areas of rice with the highest quality in Vietnam. This advantage facilitates us to procure the best kinds of paddy and cooperate with other domestic rice suppliers. We are also equipped with a modern production line from milling, polishing, and sorting to packing and are operated by experienced quality control staff to reach the highest productivity.

## SORTER SYSTEM 576 MT PER DAY ŢŶŢ ඎ 18.205,6 m<sup>2</sup>

WAREHOUSE AREA

**STORE CAPACITY** 

### **FACTORY INFRASTRUCTURE**

#### **PROCESSING PLANT**

#### WAREHOUSE

We supply many kinds of Vietnamese rice, such as White rice, Fragrant rice, OM5451 rice, Dai Thom 8 rice, and Glutinous Rice.

Fresh rice has many nutritional values

ISO, VS ATTP, HACCP

Oriented to develop into a leading specialized agricultural group in Vietnam, constantly learning, innovating, and creating a high-tech and sustainable agricultural ecosystem.