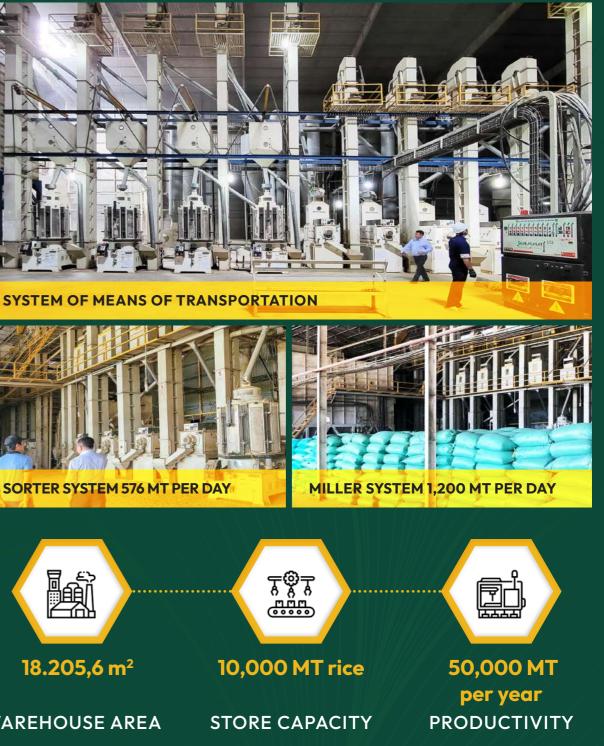

## FACTORY

Our rice mill is in Giong Rieng - Kien Giang province and is one of the most famous material areas of rice with the highest quality in Vietnam. This advantage facilitates us to procure the best kinds of paddy and cooperate with other domestic rice suppliers. We are also equipped with a modern production line from milling, polishing, and sorting to packing and are operated by experienced quality control staff to reach the highest productivity.

## SORTER SYSTEM 576 MT PER DAY ŢŶŢ ඎ 18.205,6 m<sup>2</sup>

WAREHOUSE AREA

**STORE CAPACITY** 

### **FACTORY INFRASTRUCTURE**

#### **PROCESSING PLANT**

#### WAREHOUSE

We supply many kinds of Vietnamese rice, such as White rice, Fragrant rice, OM5451 rice, Dai Thom 8 rice, and Glutinous Rice.

Fresh rice has many nutritional values

ISO, VS ATTP, HACCP

Oriented to develop into a leading specialized agricultural group in Vietnam, constantly learning, innovating, and creating a high-tech and sustainable agricultural ecosystem.