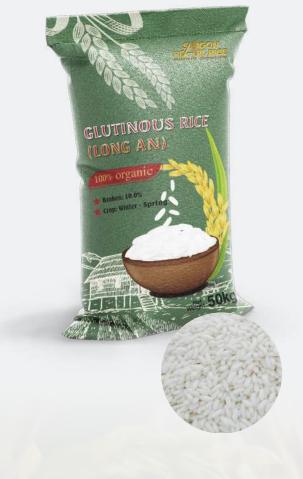

#### **VIETNAM GLUTINOUS RICE 10% BROKEN (LONG AN)**

| Broken (max)                           | 10.0% (basic 2/3)   |
|----------------------------------------|---------------------|
| Moisture (max)                         | 14.0%               |
| Foreign Matter (max)                   | 0.1%                |
| Yellow + Damaged Kernel                | <b>s (max)</b> 4.0% |
| White rice mixture (max)               | 5.0%                |
| Purity (min)                           | 95.0%               |
| Average length of grain (min) 6.0 mm   |                     |
| Paddy (grains/50Kg) (max)              |                     |
| Milling degree Well milled and sortexe |                     |
| Crop Winter-Sprin                      |                     |