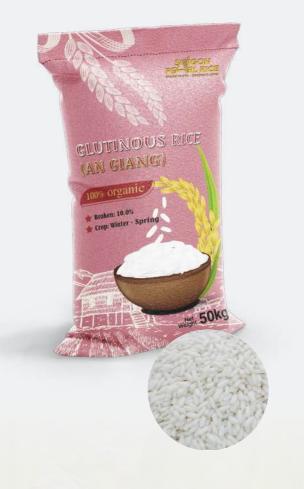

#### **VIETNAM GLUTINOUS RICE 10% BROKEN (AN GIANG)**

| Broken (max)               | 10.0% (basic 2/3)        |
|----------------------------|--------------------------|
| Moisture (max)             | 14.0%                    |
| Foreign Matter (max)       | 0.1%                     |
| Yellow + Damaged Kernel    | <b>s (max)</b> 4.0%      |
| White rice mixture (max)   | 5.0%                     |
| Purity (min)               | 95.0%                    |
| Average length of grain (r | <b>nin)</b> 5.8 mm       |
| Paddy (grains/50Kg) (max   | <b>&lt;)</b> 5           |
| Milling degree             | Well milled and sortexed |
| Сгор                       | Winter-Spring            |