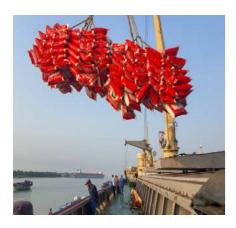

the process, including husking, milling, polishing, and sorting. The finished product is stored in a Silo before proceeding to the final packaging stage.

When we have an order, we will prepare Through the final quality inspection process, pack according to the package, transport to the container yard/bulk vessel and export to customers all over the world.

# **R CE EXPORT**

Saigon Pearl's products are currently being distributed to many countries around the world.

**BULK VESSEL** 

Saigon Pearl's rice products are available in Africa, Asia, Australasia and UK.