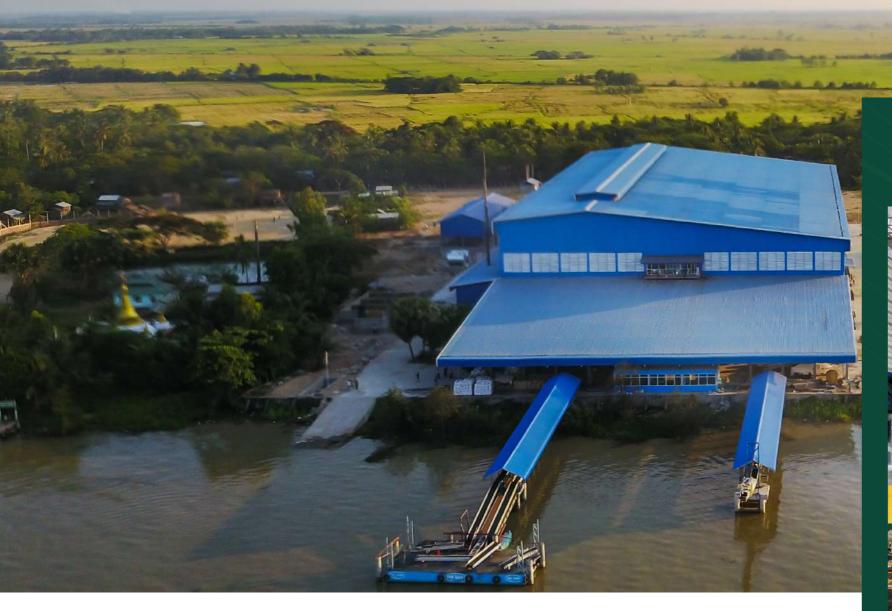

# FACTORY

Our rice mill is in Giong Rieng - Kien Giang province and is one of the most famous material areas of rice with the highest quality in Vietnam. This advantage facilitates us to procure the best kinds of paddy and cooperate with other domestic rice suppliers. We are also equipped with a modern production line from milling, polishing, and sorting to packing and are operated by experienced quality control staff to reach the highest productivity.