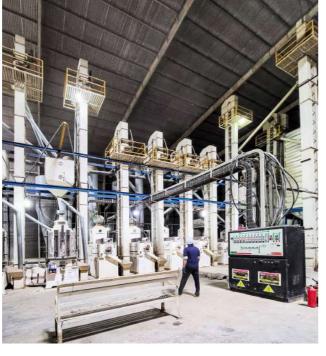

# FACTORY

Our rice mill is in Giong Rieng - Kien Giang province and is one of the most famous material areas of rice with the highest quality in Vietnam. This advantage facilitates us to procure the best kinds of paddy and cooperate with other domestic rice suppliers. We are also equipped with a modern production line from milling, polishing, and sorting to packing and are operated by experienced quality control staff to reach the highest productivity.

### **FACTORY INFRASTRUCTURE**

#### **PROCESSING PLANT**