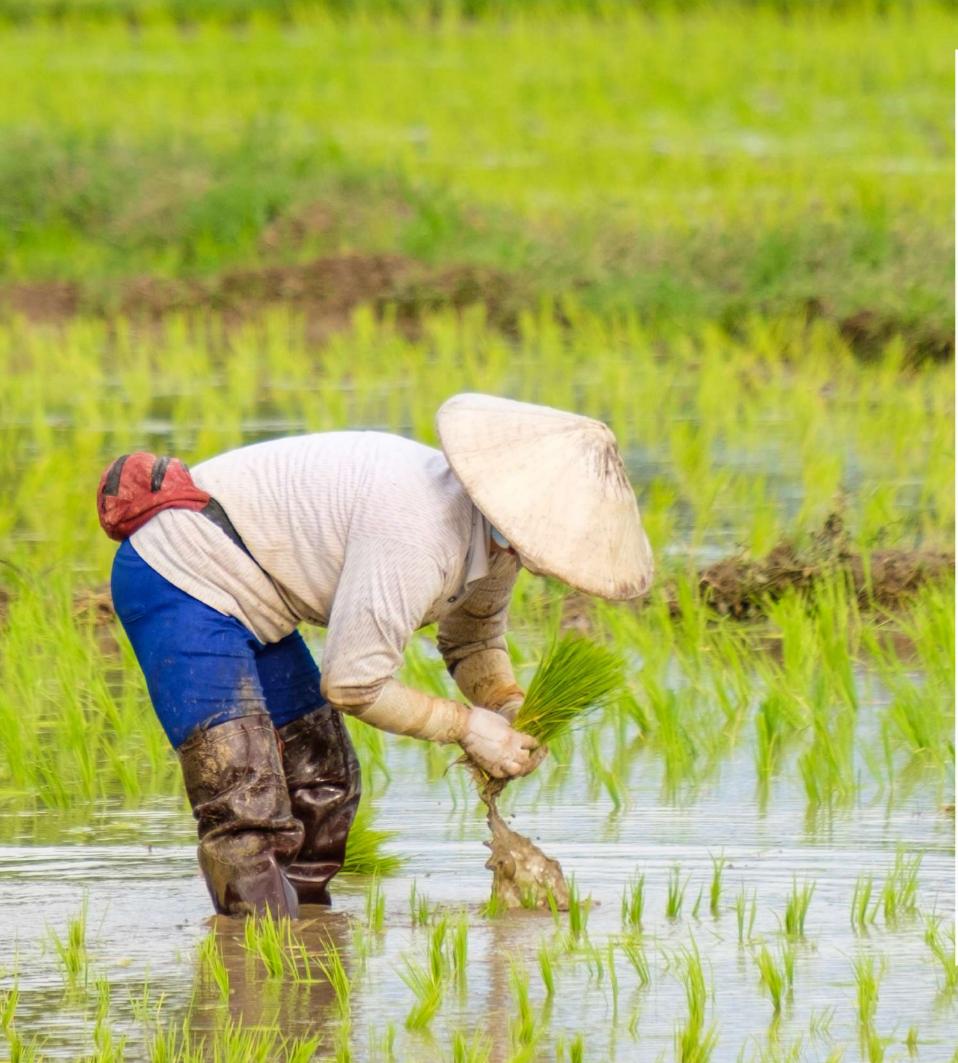

### **SAIGON** PEARL

Creating a solid foundation for Vietnamese agricultural products!

Paddy is harvested when it has reached the proper maturity. After harvesting, the paddy will be stored in paddy bags or immediately transported to the milling plant.

When fresh paddy arrives at the mill, it must undergo several pre-treatment steps to remove weeds or other impurities present in the paddy. This process may include drying the paddy, taking samples to check the paddy quality, and eliminating unsatis factory grains.

At Saigon Pearl, the initial task is to obtain an accurate screening of the quality of the exported rice from receiving fresh paddy and then drying paddy to the exact moisture that we can store for a long time.