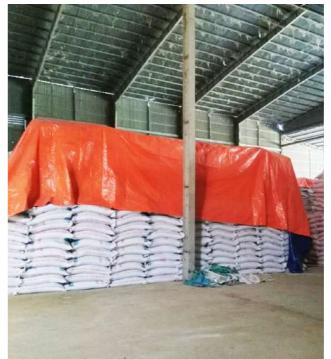

# SORTER SYSTEM 576 MT PER DAY ŢŶŢ ඎ

18.205,6 m<sup>2</sup> 10,000 MT rice WAREHOUSE AREA

#### WAREHOUSE

We supply many kinds of Vietnamese rice, such as White rice, Fragrant rice, OM5451 rice, Dai Thom 8 rice, and Glutinous Rice.

Fresh rice has many nutritional values

ISO, VS ATTP, HACCP

Oriented to develop into a leading specialized agricultural group in Vietnam, constantly learning, innovating, and creating a high-tech and sustainable agricultural ecosystem.