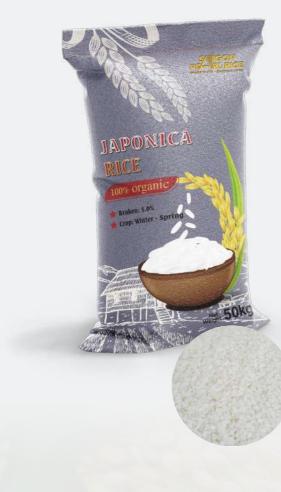

#### VIETNAM JAPONICA RICE 5% **BROKEN (SUSHI RICE)**

Broke

Moist

Foreig

Dama

Yellov

Chalk

**Red Ar** 

Averag

Paddy

Milling

Crop

| en (max)                 |             | 5.0% (basic 3/4)                   |
|--------------------------|-------------|------------------------------------|
| ture (max)               |             | 14.5%                              |
| ign Matter (m            | nax)        | 0.1%                               |
| aged kernels             | (max)       | 0.5%                               |
| w kernels (mo            | ax)         | 0.5%                               |
| ky Kernels (max)         |             | 3.0%                               |
| nd Streaked Ke           | rnels (max) | 0.5%                               |
| age Length Of            | Grain (min) | 4.8 mm                             |
| y (Grains/50 Kg) (max) 4 |             |                                    |
| g Degree                 | Well milled | l, double polished<br>and sortexed |
|                          |             | Winter-Spring                      |