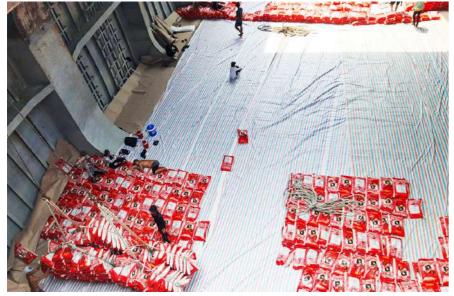

the process, including husking, milling, polishing, and sorting. The finished product is stored in a Silo before proceeding to the final packaging stage.

When we have an order, we will prepare Through the final quality inspection process, pack according to the package, transport to the container yard/bulk vessel and export to customers all over the world.

# FACTORY

Our rice mill is in Giong Rieng - Kien Giang province and is one of the most famous material areas of rice with the highest quality in Vietnam. This advantage facilitates us to procure the best kinds of paddy and cooperate with other domestic rice suppliers. We are also equipped with a modern production line from milling, polishing, and sorting to packing and are operated by experienced quality control staff to reach the highest productivity.