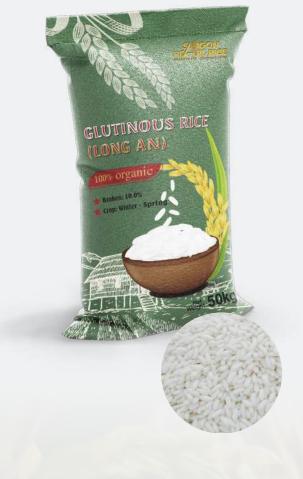

#### **VIETNAM GLUTINOUS RICE 10% BROKEN (LONG AN)**

| Broken (max)                            | 10.0% (basic 2/3)   |
|-----------------------------------------|---------------------|
| Moisture (max)                          | 14.0%               |
| Foreign Matter (max)                    | 0.1%                |
| Yellow + Damaged Kernel                 | <b>s (max)</b> 4.0% |
| White rice mixture (max)                | 5.0%                |
| Purity (min)                            | 95.0%               |
| Average length of grain (min)6.0 mm     |                     |
| Paddy (grains/50Kg) (max)               |                     |
| Milling degree Well milled and sortexed |                     |
| Сгор                                    | Winter-Spring       |