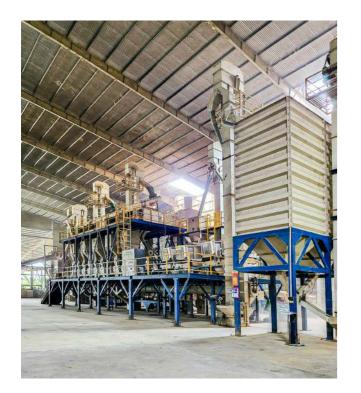

# FACTORY

Our rice mill is in Giong Rieng - Kien Giang province and is one of the most famous material areas of rice with the highest quality in Vietnam. This advantage facilitates us to procure the best kinds of paddy and cooperate with other domestic rice suppliers. We are also equipped with a modern production line from milling, polishing, and sorting to packing and are operated by experienced quality control staff to reach the highest productivity.

# SORTER SYSTEM 576 MT PER DAY ŢŶŢ ඎ

18.205,6 m<sup>2</sup> 10,000 MT rice WAREHOUSE AREA

### **FACTORY INFRASTRUCTURE**

#### **PROCESSING PLANT**