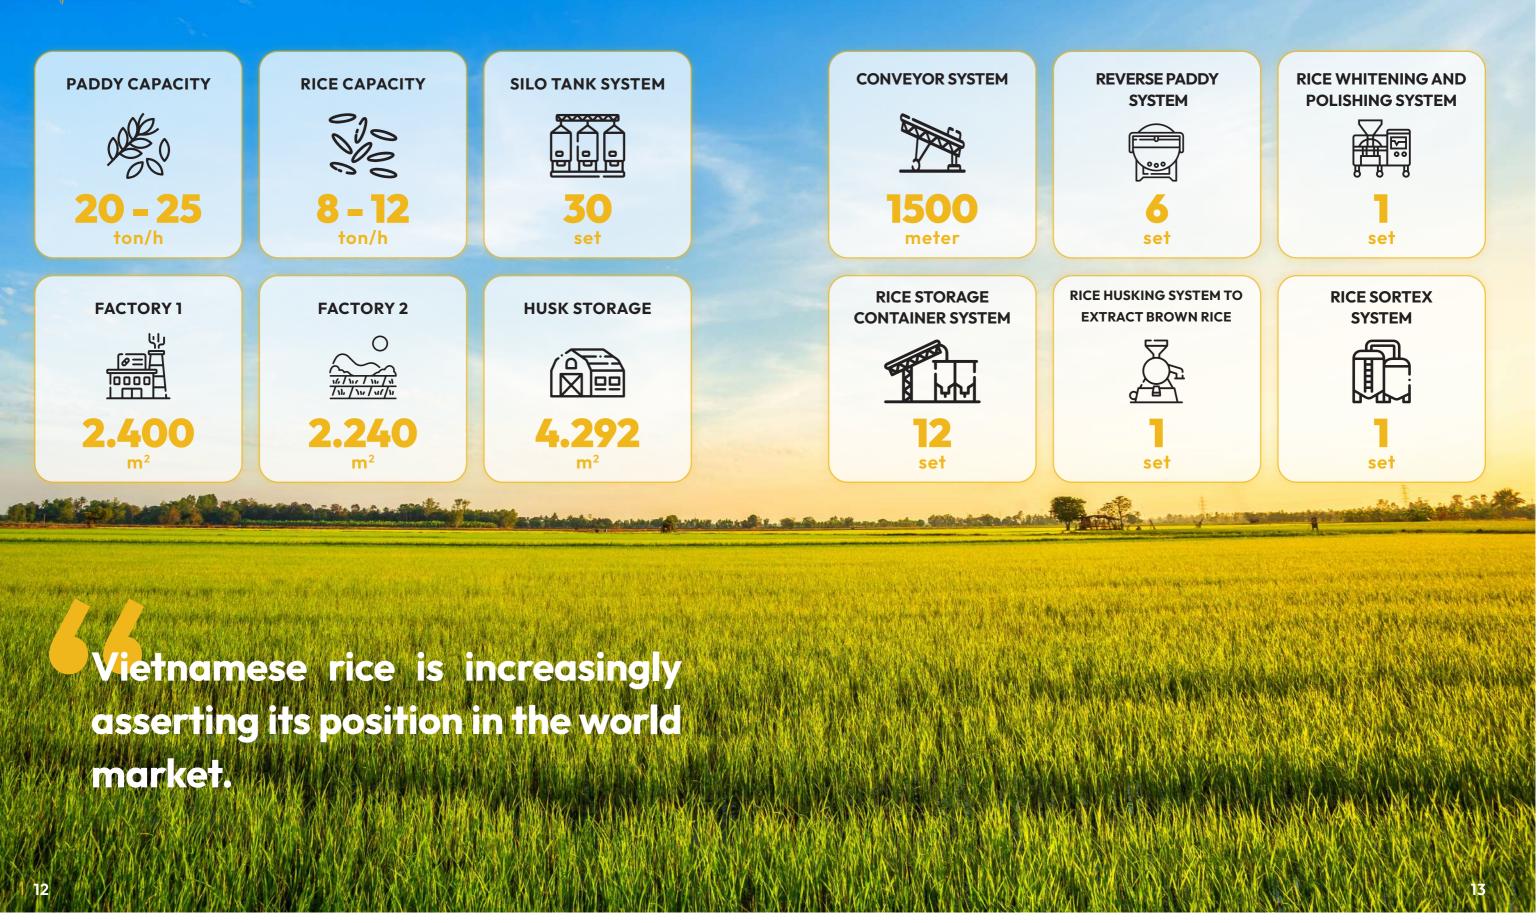

# FACTORY

Our rice mill is in Giong Rieng - Kien Giang province and is one of the most famous material areas of rice with the highest quality in Vietnam. This advantage facilitates us to procure the best kinds of paddy and cooperate with other domestic rice suppliers. We are also equipped with a modern production line from milling, polishing, and sorting to packing and are operated by experienced quality control staff to reach the highest productivity.

# SORTER SYSTEM 576 MT PER DAY ŢŶŢ ඎ

18.205,6 m<sup>2</sup> 10,000 MT rice WAREHOUSE AREA

### **FACTORY INFRASTRUCTURE**

#### **PROCESSING PLANT**

#### WAREHOUSE

We supply many kinds of Vietnamese rice, such as White rice, Fragrant rice, OM5451 rice, Dai Thom 8 rice, and Glutinous Rice.

Fresh rice has many nutritional values

ISO, VS ATTP, HACCP

Oriented to develop into a leading specialized agricultural group in Vietnam, constantly learning, innovating, and creating a high-tech and sustainable agricultural ecosystem.