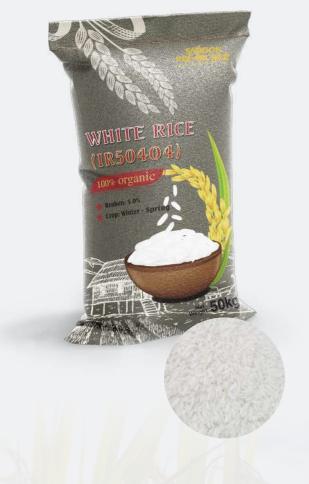

#### **VIETNAM WHITE RICE 5% BROKEN (IR50404)**

| Broken (max)                                |      | 5.0% (basic 3/4)   |
|---------------------------------------------|------|--------------------|
| Moisture (max)                              |      | 14.0%              |
| Foreign Matter (m                           | nax) | 0.1%               |
| Damaged kernels (max)                       |      | 0.5%               |
| Yellow kernels (m                           | ax)  | 0.5%               |
| Chalky Kernels (max)                        |      | 6.0%               |
| Red And Streaked Kernels (max)              |      | 0.5%               |
| Average Length Of Grain 6.2 mn              |      | 6.2 mm             |
| Paddy (Grains/50 Kg) (max) 15               |      |                    |
| Milling Degree Well milled, double polished |      | d, double polished |
| Crop Winter-Spring                          |      |                    |