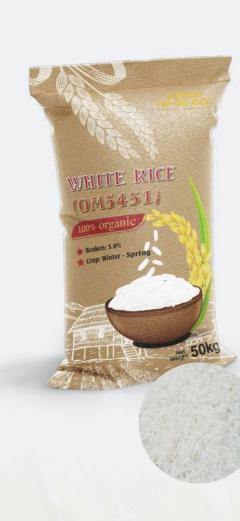

#### **VIETNAM WHITE RICE 5% BROKEN (OM5451)**

| en (max)                 |              | 5.0% (basic 3/4)                   |
|--------------------------|--------------|------------------------------------|
| ture (max)               |              | 14.5%                              |
| ign Matter (r            | nax)         | 0.1%                               |
| aged kernels             | s (max)      | 0.5%                               |
| w kernels (m             | ax)          | 0.5%                               |
| ky Kernels (n            | nax)         | 3.0%                               |
| nd Streaked Ko           | ernels (max) | 0.5%                               |
| ige Length Of            | Grain        | 6.6 mm                             |
| y (Grains/50 Kg) (max) 4 |              |                                    |
| g Degree                 | Well milled  | d, double polished<br>and sortexed |
|                          |              | Winter-Spring                      |