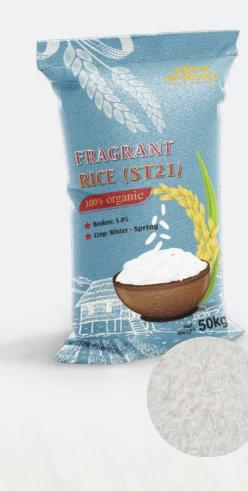

#### **VIETNAM FRAGRANT RICE 5% BROKEN (ST21)**

| Broken (max)                                              |             | 5.0% (basic 3/4)                   |
|-----------------------------------------------------------|-------------|------------------------------------|
| Moisture (max)                                            |             | 14.5%                              |
| Foreign Matter (                                          | max)        | 0.1%                               |
| Damaged kernel                                            | s (max)     | 0.5%                               |
| Yellow kernels (n                                         | nax)        | 0.5%                               |
| Chalky Kernels (max)                                      |             | 2.0%                               |
| Red And Streaked Kernels (max)<br>Average Length Of Grain |             | 0.5%<br>6.4 mm                     |
|                                                           |             |                                    |
| Milling Degree                                            | Well milled | d, double polished<br>and sortexed |
| Сгор                                                      |             | Winter-Spring                      |