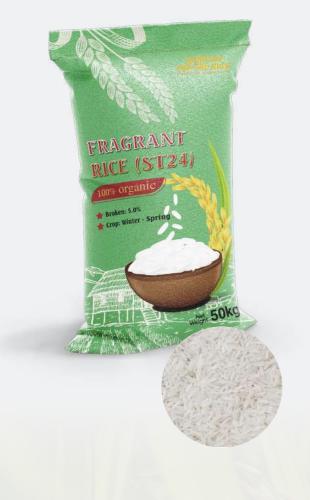

#### **VIETNAM FRAGRANT RICE 5% BROKEN (ST24)**

| Broken (max)                                                |         | 5.0% (basic 3/4) |
|-------------------------------------------------------------|---------|------------------|
| Moisture (max)                                              |         | 14.5%            |
| Foreign Matter (                                            | max)    | 0.1%             |
| Damaged kernel                                              | s (max) | 0.5%             |
| Yellow kernels (n                                           | nax)    | 0.5%             |
| Chalky Kernels (                                            | max)    | 2.0%             |
| Red And Streaked Kernels (max)                              |         | 0.5%             |
| Average Length Of Grain                                     |         | 7.2 mm           |
| Paddy (Grains/50 Kg) (max) 4                                |         |                  |
| Milling Degree Well milled, double polished<br>and sortexed |         |                  |
| Crop Winter-Spring                                          |         |                  |