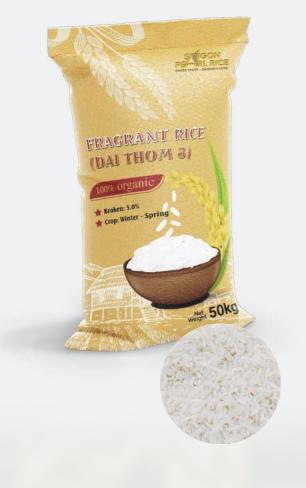

#### **VIETNAM FRAGRANT RICE 5% BROKEN (DT 8)**

| Broken (max)                 |                                                             | 5.0% (basic 3/4) |
|------------------------------|-------------------------------------------------------------|------------------|
| Moisture (max)               |                                                             | 14.5%            |
| Foreign Matter (ı            | max)                                                        | 0.1%             |
| Damaged kernels              | s (max)                                                     | 0.5%             |
| Yellow kernels (m            | nax)                                                        | 0.5%             |
| Chalky Kernels (r            | nax)                                                        | 2.0%             |
| Red And Streaked K           | ernels (max)                                                | 0.5%             |
| Purity (min)                 |                                                             | 80.0%            |
| Average Length Of Grain      |                                                             | 6.5 mm           |
| Paddy (Grains/50 Kg) (max) 4 |                                                             |                  |
| Milling Degree               | Milling Degree Well milled, double polished<br>and sortexed |                  |
| Сгор                         |                                                             | Winter-Spring    |