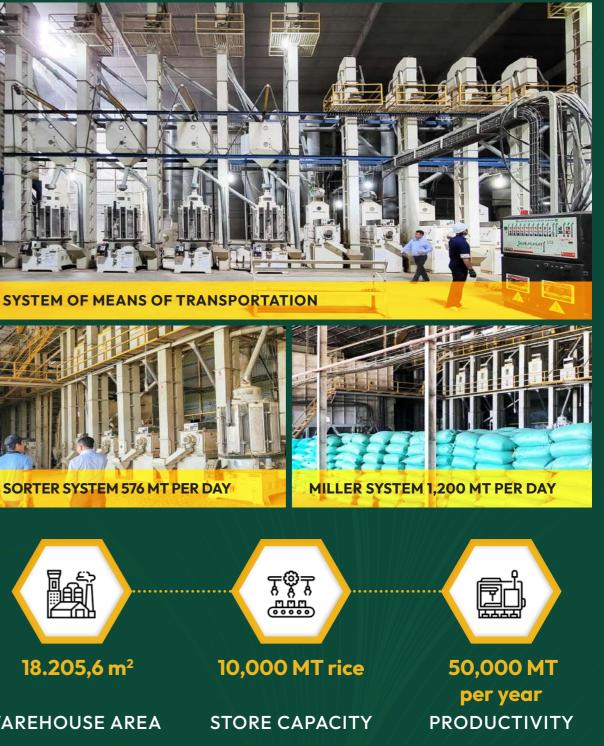

# SORTER SYSTEM 576 MT PER DAY ŢŶŢ ඎ

18.205,6 m<sup>2</sup> 10,000 MT rice WAREHOUSE AREA

### **FACTORY INFRASTRUCTURE**

#### **PROCESSING PLANT**

#### WAREHOUSE

We supply many kinds of Vietnamese rice, such as White rice, Fragrant rice, OM5451 rice, Dai Thom 8 rice, and Glutinous Rice.

Fresh rice has many nutritional values

ISO, VS ATTP, HACCP

Oriented to develop into a leading specialized agricultural group in Vietnam, constantly learning, innovating, and creating a high-tech and sustainable agricultural ecosystem.